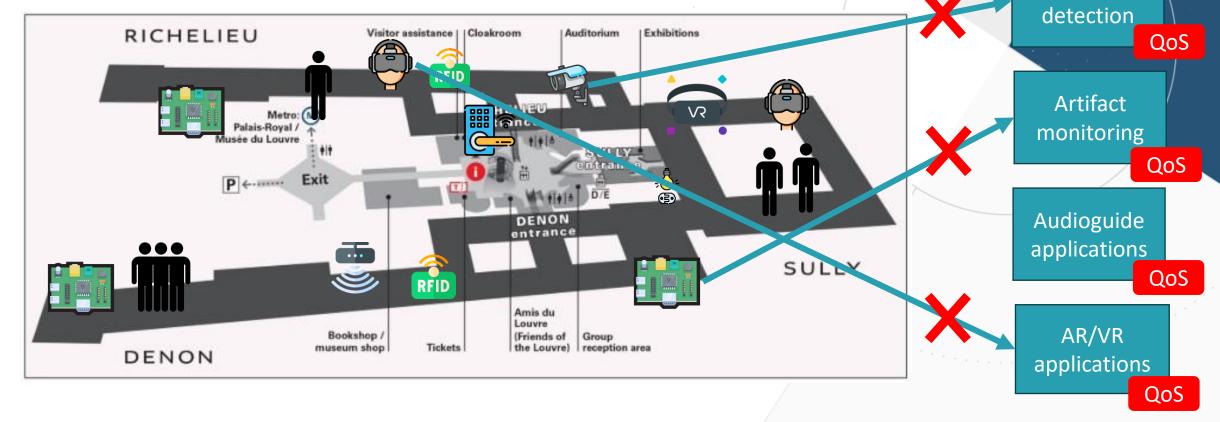

# Advancing Al-driven IoT: Enabling Proactive Adaptation of IoT Systems with Multi-agent Reinforcement Learning

Georgios Bouloukakis, georgios.bouloukakis@telecom-sudparis.eu Houssam Hajj Hassan, houssam.hajj Hassan@telecom-sudparis.eu

IPParis HPDA/PDS Master projects 2023-2024







### **Smart Museum Use Case**







### **Smart Museum Use Case**







#### **Smart Museum Use Case**







## The Need for Adaptive IoT Systems



Device unavailability









## The Need for Adaptive IoT Systems



Workload spikes









The Need for Adaptive IoT Systems

Device unavailability

Workload spikes

Network failures





Intrusion



## A Proactive Adaptation Approach

Performance Adaptation prediction decisions











# Advancing Al-driven IoT: Enabling Proactive Adaptation of IoT Systems with Multi-agent Reinforcement Learning

Georgios Bouloukakis, georgios.bouloukakis@telecom-sudparis.eu Houssam Hajj Hassan, houssam.hajj Hassan@telecom-sudparis.eu

IPParis HPDA/PDS Master projects 2023-2024