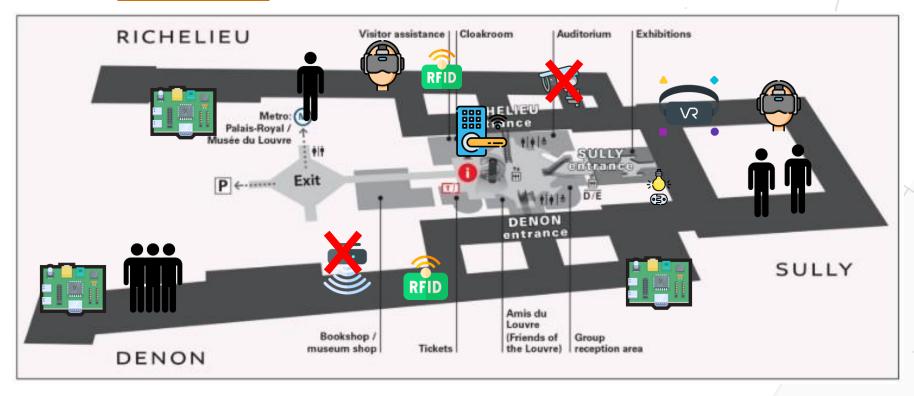

# Advancing Al-driven IoT: Enabling Proactive Adaptation of IoT Systems with Multi-agent Reinforcement Learning

Georgios Bouloukakis, georgios.bouloukakis@telecom-sudparis.eu Houssam Hajj Hassan, houssam.hajj Hassan@telecom-sudparis.eu

IPParis HPDA/PDS Master projects 2023-2024







### **Smart Museum Use Case**







### **Smart Museum Use Case**







#### **Smart Museum Use Case**







## The Need for Adaptive IoT Systems



Device unavailability









## The Need for Adaptive IoT Systems



Workload spikes









The Need for Adaptive IoT Systems

Device unavailability

Workload spikes

Network failures





Intrusion



## A Proactive Adaptation Approach

Performance Adaptation prediction decisions











# Advancing Al-driven IoT: Enabling Proactive Adaptation of IoT Systems with Multi-agent Reinforcement Learning

Georgios Bouloukakis, georgios.bouloukakis@telecom-sudparis.eu Houssam Hajj Hassan, houssam.hajj Hassan@telecom-sudparis.eu

IPParis HPDA/PDS Master projects 2023-2024