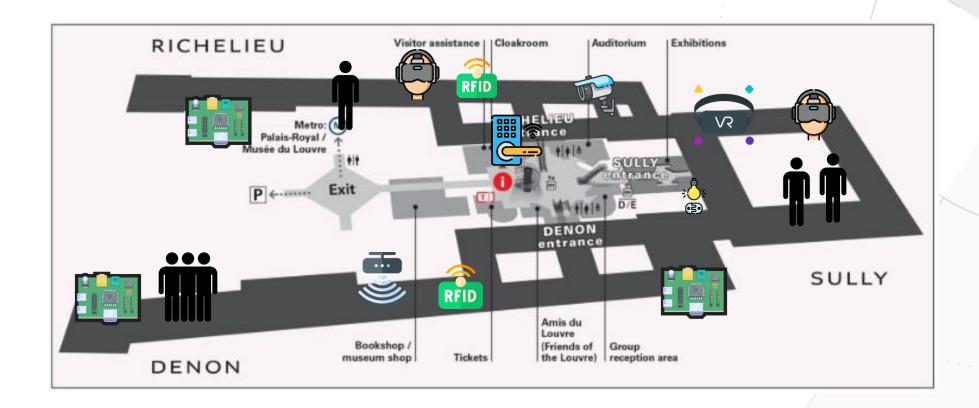

# Advancing Al-driven IoT: Enabling Proactive Adaptation of IoT Systems with Multi-agent Reinforcement Learning

Georgios Bouloukakis, georgios.bouloukakis@telecom-sudparis.eu Houssam Hajj Hassan, houssam.hajj Hassan@telecom-sudparis.eu

IPParis HPDA/PDS Master projects 2023-2024







### **Smart Museum Use Case**







### **Smart Museum Use Case**







#### **Smart Museum Use Case**







## The Need for Adaptive IoT Systems



Device unavailability









## The Need for Adaptive IoT Systems



Workload spikes









The Need for Adaptive IoT Systems

Device unavailability

Workload spikes

Network failures





Intrusion



## A Proactive Adaptation Approach

Performance Adaptation prediction decisions











# Advancing Al-driven IoT: Enabling Proactive Adaptation of IoT Systems with Multi-agent Reinforcement Learning

Georgios Bouloukakis, georgios.bouloukakis@telecom-sudparis.eu Houssam Hajj Hassan, houssam.hajj Hassan@telecom-sudparis.eu

IPParis HPDA/PDS Master projects 2023-2024