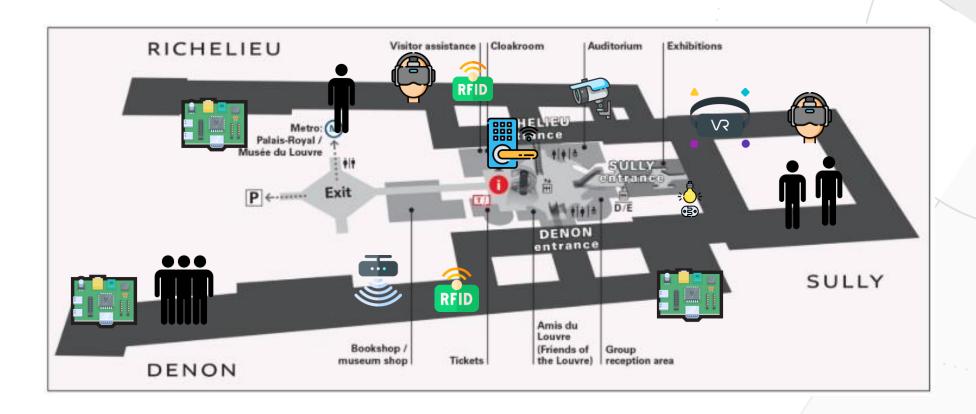

# Advancing Al-driven IoT: Enabling Proactive Adaptation of IoT Systems with Multi-agent Reinforcement Learning

Georgios Bouloukakis, georgios.bouloukakis@telecom-sudparis.eu Houssam Hajj Hassan, houssam.hajj Hassan@telecom-sudparis.eu

IPParis HPDA/PDS Master projects 2023-2024







### **Smart Museum Use Case**







### **Smart Museum Use Case**







#### **Smart Museum Use Case**







## The Need for Adaptive IoT Systems



Device unavailability









## The Need for Adaptive IoT Systems



Workload spikes









The Need for Adaptive IoT Systems

Device unavailability

Workload spikes

Network failures





Intrusion



## A Proactive Adaptation Approach

Performance Adaptation prediction decisions











# Advancing Al-driven IoT: Enabling Proactive Adaptation of IoT Systems with Multi-agent Reinforcement Learning

Georgios Bouloukakis, georgios.bouloukakis@telecom-sudparis.eu Houssam Hajj Hassan, houssam.hajj Hassan@telecom-sudparis.eu

IPParis HPDA/PDS Master projects 2023-2024