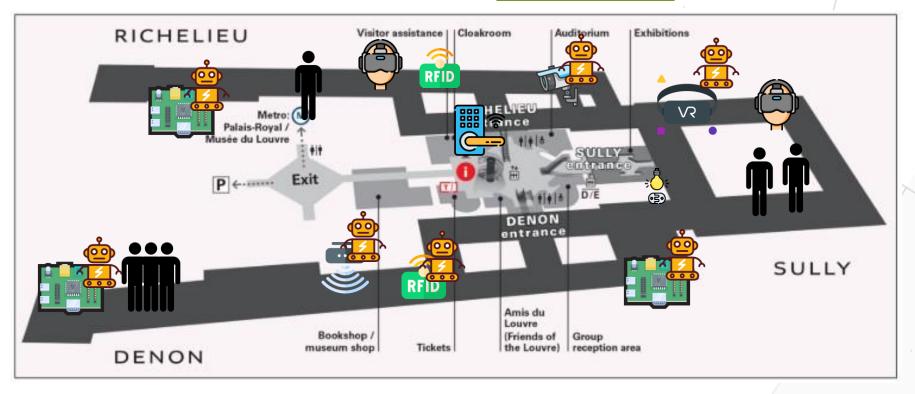

# Advancing Al-driven IoT: Enabling Proactive Adaptation of IoT Systems with Multi-agent Reinforcement Learning

Georgios Bouloukakis, georgios.bouloukakis@telecom-sudparis.eu Houssam Hajj Hassan, houssam.hajj Hassan@telecom-sudparis.eu

IPParis HPDA/PDS Master projects 2023-2024







### **Smart Museum Use Case**







### **Smart Museum Use Case**







#### **Smart Museum Use Case**







## The Need for Adaptive IoT Systems



Device unavailability









## The Need for Adaptive IoT Systems



Workload spikes









The Need for Adaptive IoT Systems

Device unavailability

Workload spikes

Network failures





Intrusion



## A Proactive Adaptation Approach

Performance Adaptation prediction decisions











# Advancing Al-driven IoT: Enabling Proactive Adaptation of IoT Systems with Multi-agent Reinforcement Learning

Georgios Bouloukakis, georgios.bouloukakis@telecom-sudparis.eu Houssam Hajj Hassan, houssam.hajj Hassan@telecom-sudparis.eu

IPParis HPDA/PDS Master projects 2023-2024