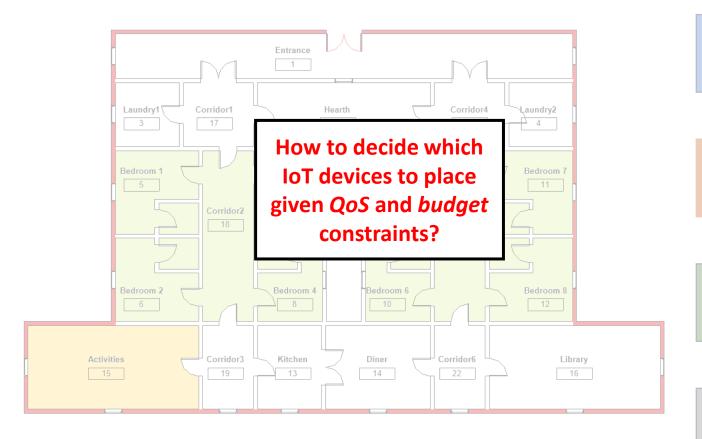

## Transforming Urban Ecosystems With IoT

Response time < 500 ms Accuracy > 95%

How to decide where

to place IoT devices to

satisfy the needed

coverage constraints?

Accuracy > 99%

Response time < 2 s Accuracy > 80%