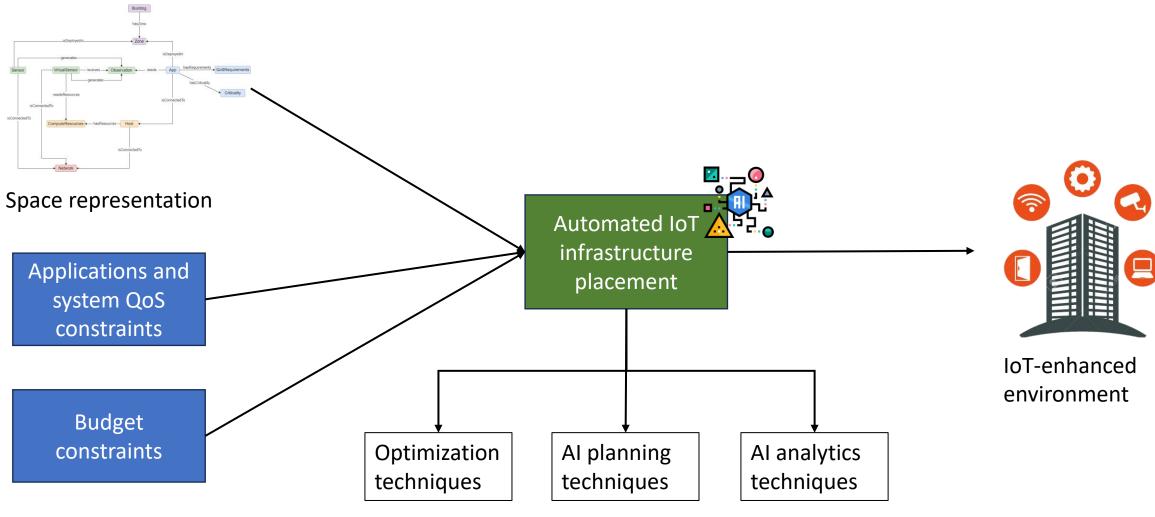

## Transforming Urban Ecosystems With IoT

Response time < 500 ms Accuracy > 95%

How to decide where

to place IoT devices to

satisfy the needed

coverage constraints?

Accuracy > 99%

Response time < 2 s Accuracy > 80%

#### **Al-optimized IoT Infrastructure Placement**